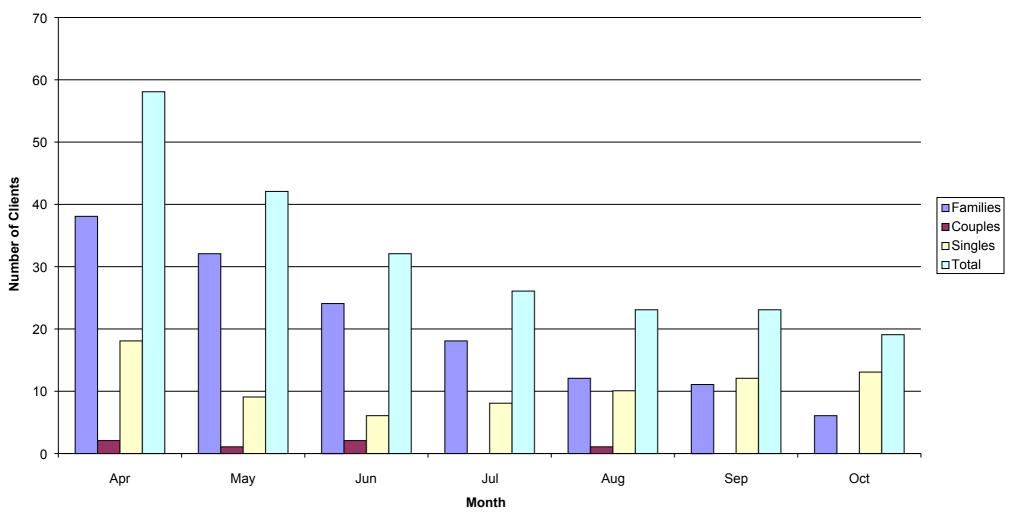

| 728,918                                          | 53,055                                        |
| Total Adult Social Care                     | 31,101,742                  | 16,963,165                          | 15,579,953                      | 32,538,263                                     | 33,803,129                                       | 1,436,521                                     |
| Total Adult Social Care & Strategic Housing | 34,771,129                  | 14,459,136                          | 15,539,414                      | 36,077,868                                     | 37,899,102                                       | 1,306,739                                     |

Appendix 3

Number of Clients in Bed & Breakfast Accommodation 2006